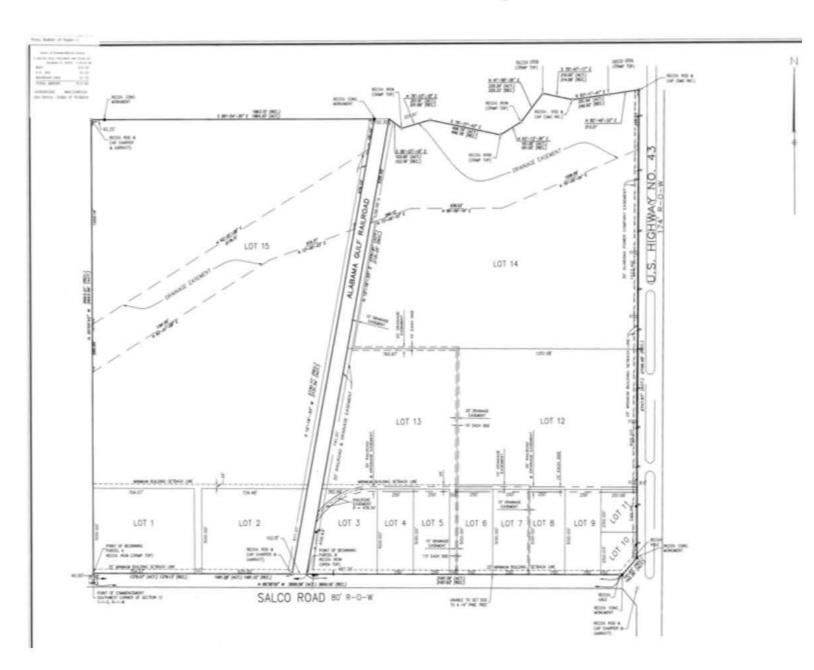

INT CONTAINER FACILITY
- -DIRECT RAIL LINK TO CHOCTAW POINT
- -DIRECT ACCESS TO CELESTE ROAD
- -DIVIDED HIGHWAY SERVICE FROM I-65 TO STEEL MILL
- -MULTIPLE MEDIAN CUTS ACCESS PROPERTY
- -WATER, GAS, HEAVY POWER IN PLACE
- -SEWER IN PLACE
- -NO ZONING LIMITATIONS/STATUTORY INDUSTRIAL PROTECTIONS IN PLACE
- -2748' + ON HWY 43
- -3566' + ON SALCO ROAD
- -2730' + DOUBLE FRONTAGE ON THE

ALABAMA-GULF RR



#### LARGER SITES STARTING AT

\$30,000/ACRE

#### **JOHN PEEBLES**

251-680-8390

#### **ALLAN CAMERON**

251-751-9553

Local knowledge ↔ Global Reach



118 N. Royal Street Mobile, Ala. 36602 SIO

251-438-4312

www.peeblesandcameron.com

fax 251-438-4318

## PEEBLES & CAMERON

WHEN IT HAS TO BE DONE RIGHT THE FIRST TIME

# PLAT CAN BE RECONFIGURED TO SUIT INDIVIDUAL NEEDS OR REQUIREMENTS.