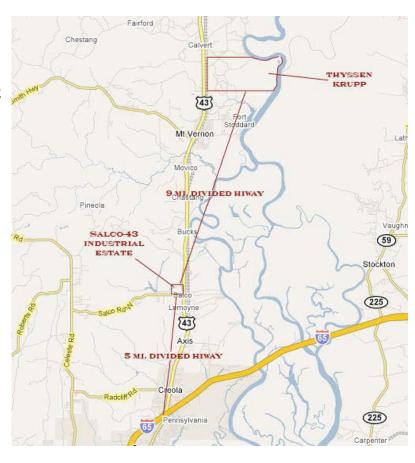

### SALCO 43 INDUSTRIAL ESTATE

## PREMIUM **INDUSTRIAL/DISTRIBUTION** SITES SERVICING THE HWY 43/I-65 CORRIDOR

- -SALCO ROAD AND US HIGHWAY 43
- -SITES FROM 1 ACRE TO 227 ACRES
- -RAIL FRONTAGE
- -5 MILES NORTH OF CREOLA I-65 INTERCHANGE
- -9 MILES SOUTH OF THYSSENKRUPP
- -22 MINUTES FROM CHOCTAW POINT CONTAINER FACILITY
- -DIRECT RAIL LINK TO CHOCTAW POINT
- -DIRECT ACCESS TO CELESTE ROAD
- -DIVIDED HIGHWAY SERVICE FROM I-65 TO STEEL MILL
- -MULTIPLE MEDIAN CUTS ACCESS PROPERTY
- -WATER, GAS, HEAVY POWER IN PLACE
- -SEWER IN PLACE
- -NO ZONING LIMITATIONS/STATUTORY INDUSTRIAL PROTECTIONS IN PLACE
- -2748' + ON HWY 43
- -3566' + ON SALCO ROAD
- -2730' + DOUBLE FRONTAGE ON THE

ALABAMA-GULF RR