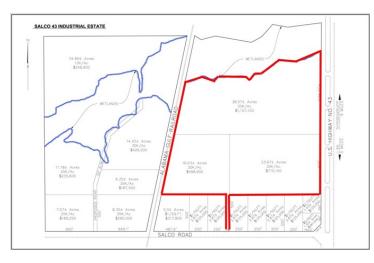

### Salco 43 Industrial

City: Creola

County: Mobile MSA: Mobile, AL

General Comments
Industrial site 9 miles from ThyssenKrupp. Rail frontage. Convenient to I-65. Wetlands delineation in place.

Site information is current as of 6/14/13