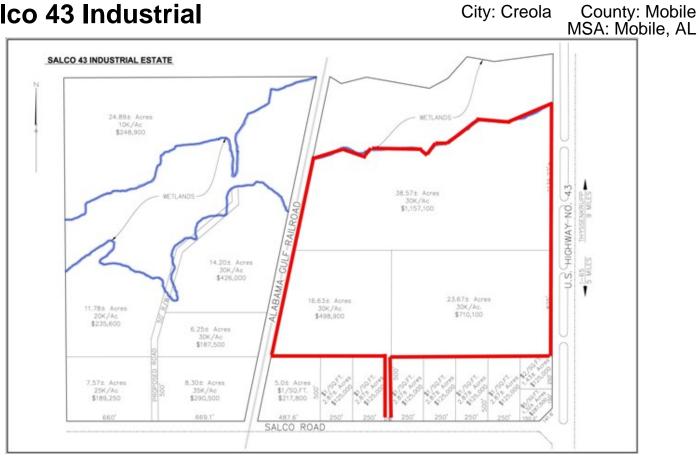

### Salco 43 Industrial

City: Creola

County: Mobile MSA: Mobile, AL

General Comments
Industrial site 9 miles from ThyssenKrupp. Rail frontage. Convenient to I-65. Wetlands delineation in place.

Site information is current as of 6/14/13