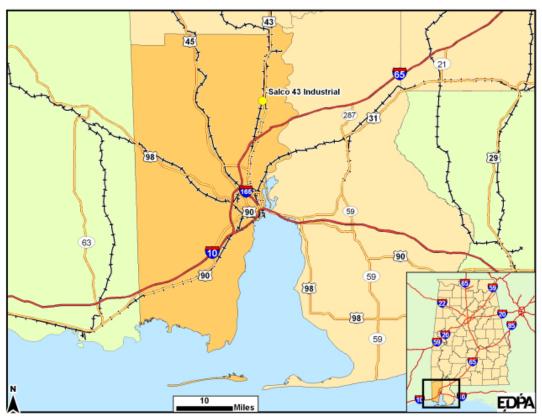

**Nearest Commercial Air City** Mobile, AL

Miles to Nearest Service: 22

**Highways** 

Price

Sale Price

| vays            |              |                 |           |
|-----------------|--------------|-----------------|-----------|
| Highway Type    | Highway Name | Miles to Access | Four Lane |
| Interstate      | I-10         | 20.0            |           |
| Interstate      | I-65         | 5.0             |           |
| Federal Highway | 43           | 0.0             | Yes       |
| Federal Highway | 45           | 14.0            | Yes       |
| Alabama Highway | 13           | 0.0             | Yes       |