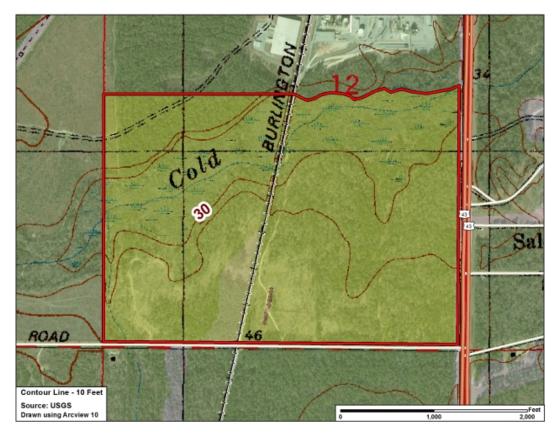

### Salco 43 Industrial

City: Creola

County: Mobile MSA: Mobile, AL

General Comments
Industrial site 9 miles from ThyssenKrupp. Rail frontage. Convenient to I-65. Wetlands delineation in place.

Site information is current as of 6/14/13